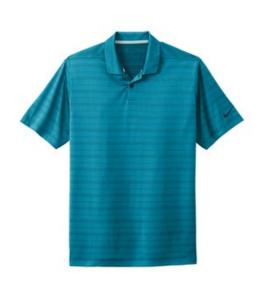

## Nike Dri-FIT Vapor Jacquard Polo NKDC2115

A subtle jacquard stripe and Dri-FIT moisture management technology is the perfect pairing in this polo designed for exceptional looks and undeniable performance. Features a self-fabric collar and two-button placket. Rolled-forward shoulder seams, open hem sleeves and open hem. A contrast heat transfer Swoosh logo is on the left sleeve. Made of 4.6-ounce, 100% polyester Dri-FIT fabric. \*\* CARE INSTRUCTIONS