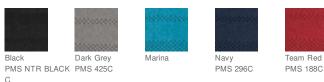

eams, open hem sleeves and open hem. A contrast heat transfer Swoosh logo is on the left sleeve. Made of 4.6-ounce, 100% polyester Dri-FIT fabric. \*\* CARE INSTRUCTIONS

Machine Wash Cold. Wash Inside Out. Wash With Like Colors. Do Not Use Softeners. Do Not Use Bleach. Tumble Dry Low. Do Not Iron. Do Not Dry Clean.





HOW TO MEASURE



CHEST WIDTH

Measure under the arm and around the fullest part of the chest with arms down, keeping tape horizontal.

## SIZE CHART

|       | XS    | S         | Μ         | L     | XL        | 2XL            | 3XL         | 4XL   |
|-------|-------|-----------|-----------|-------|-----------|----------------|-------------|-------|
| Chest | 32-35 | 35-37 1/2 | 37 1/2-41 | 41-44 | 44-48 1/2 | 48 1/2 -53 1/2 | 53 1/2 - 58 | 58-63 |

## COLOR INFORMATION



C