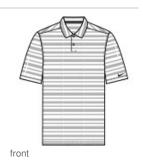

## Nike Dri-FIT Vapor Jacquard Polo NKDC2115

A subtle jacquard stripe and Dri-FIT moisture management technology is the perfect pairing in this polo designed for exceptional looks and undeniable performance. Features a self-fabric collar and two-button placket. Rolled-forward shoulder seams, open hem sleeves and open hem. A contrast heat transfer Swoosh logo is on the left sleeve. Made of 4.6-ounce, 100% polyester Dri-FIT fabric. \*\* CARE INSTRUCTIONS