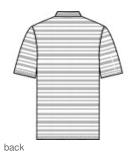

## Nike Dri-FIT Vapor Jacquard Polo NKDC2115

A subtle jacquard stripe and Dri-FIT moisture management technology is the perfect pairing in this polo designed for exceptional looks and undeniable performance. Features a self-fabric collar and two-button placket. Rolled-forward shoulder seams, open hem sleeves and open hem. A contrast heat transfer Swoosh logo is on the left sleeve. Made of 4.6-ounce, 100% polyester Dri-FIT fabric. \*\* CARE INSTRUCTIONS