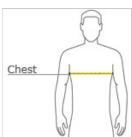

## **HOW TO MEASURE**

## CHEST WIDTH

Measure under the arm and around the fullest part of the chest with arms down, keeping tape horizontal.

#### SIZE CHART

|       | XS    | S     | М     | L     | XL    | 2XL   | 3XL       |
|-------|-------|-------|-------|-------|-------|-------|-----------|
| Chest | 33-35 | 35-38 | 38-41 | 43-44 | 45-48 | 48-52 | 53 1/2-56 |