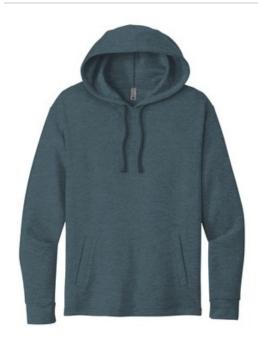

# Next Level<sup>™</sup> Unisex PCH Fleece Pullover Hoodie. NL9300

- 7.4-ounce, 60/40 cotton/poly
- CVC blend
- Twill back neck tape
- Aluminum grommets
- Dyed-to-match drawcord
- Welt pocket
- 1x1 rib knit cuffs
- Double-needle open hem
- Side seamed
- Tear-away label