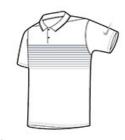

# Nike Dri-FIT Chest Stripe Polo. NKAA1855

With contrasting printed stripes, this lightweight polo offers exceptional comfort thanks to Dri-FIT moisture management technology and underarm gussets. Design details include a self-fabric collar, two-button placket with dyed-to-match buttons and open hem sleeves. A contrast heat transfer Swoosh design trademark is on the left sleeve. Made of 4.3-ounce, 100% polyester Dri-FIT fabric.