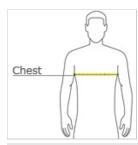

## **HOW TO MEASURE**

#### CHEST

Measure under the arm and around the fullest part of the chest with arms down, keeping tape horizontal.

### SIZE CHART

|       | XS    | S           | М          | L     | XL        | 2XL             | 3XL         | 4XL   |
|-------|-------|-------------|------------|-------|-----------|-----------------|-------------|-------|
| Chest | 32-35 | 35 - 37 1/2 | 37 1/2 -41 | 41-44 | 44-48 1/2 | 48 1/2 - 53 1/2 | 53 1/2 - 58 | 58-63 |