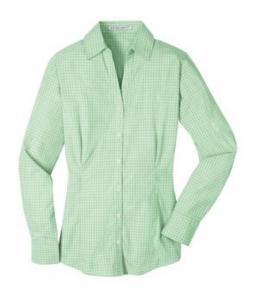

# Port Authority<sup>®</sup> Ladies Plaid Pattern Easy Care Shirt L639

A not-too-bold plaid pattern offers a welcome break from a solid color. Designed for comfort and wrinkleresistant convenience, this yarn-dyed poplin shirt is ideal for both dress and casual wear.

- **3.2-ounce**, 55/45 cotton/poly
- Gently contoured silhouette
- Open collar with Y-shaped slim placket
- Pearlized buttons
- Front and back darts
- Button-through sleeve plackets
- Cuff notch with two buttons on cuff