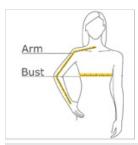

# **HOW TO MEASURE**

### BUST

With arms down at sides, measure around the upper body, under arms and around the fullest part of the bust.

# ARM

Place hand on hip. Start at the center of the back of the neck and measure across the shoulder, to the elbow, and then down to the wrist.