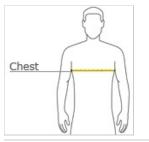

### HOW TO MEASURE

With arms down at sides, measure around the upper body, under arms and over the fullest part of the chest.

SIZE CHART

|       | XS    | S     | м     | L     | XL    | 2XL   | 3XL   | 4XL   |
|-------|-------|-------|-------|-------|-------|-------|-------|-------|
| Chest | 32-34 | 35-37 | 38-40 | 41-43 | 44-46 | 47-49 | 50-53 | 54-57 |