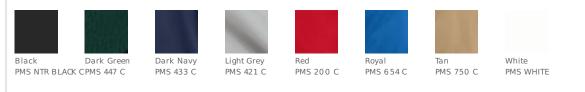

demand an all-cotton fabrication. This durable tactical polo features a no-curl collar and resists pilling, fading, wrinkling and shrinking.

- 6.5-ounce, 100% cotton
- Double-needle stitching throughout
- Flat knit collar
- 3-button placket with dyed-to-match buttons
- Mic clips at center placket and shoulders
- Raglan sleeves
- Reinforced dual pen pockets on left sleeve
- Long tail with side vents





### HOW TO MEASURE



With arms down at sides, measure around the upper body, under arms and over the fullest part of the chest.

SIZE CHART

|       | XS    | S     | м     | L     | XL    | 2XL   | 3XL   | 4XL   |
|-------|-------|-------|-------|-------|-------|-------|-------|-------|
| Chest | 32-34 | 35-37 | 38-40 | 41-43 | 44-46 | 47-49 | 50-53 | 54-57 |

## **COLOR INFORMATION**