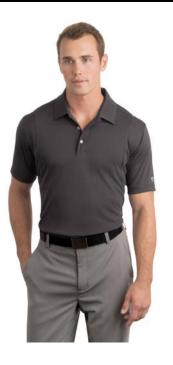

## **Riveted Polo**

## OG104

- 100% polyester interlock with stay-cool wicking technology
- Triple-needle stitching throughout
- OGIO heat transfer label for tag free comfort
- Self-fabric collar
- OGIO jacquard neck tape