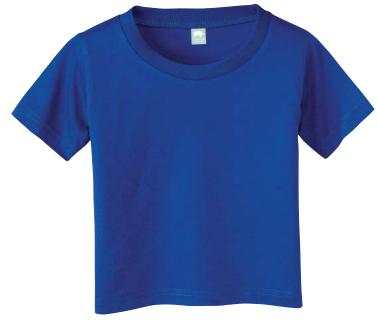

## **Infant Tee**

## CAR01

- \* 4.1-ounce \* 100% ring spun combed cotton \* Large rib neck for easy on-off
- \* Double-needle hem and sleeves for durability

Care Instructions: Machine wash cold. Wash inside out. Wash with like colors. Do not bleach. Tumble dry low. Warm iron if necessary

Length measured from high point shoulder. Chest measured 1" under arm hole. Sleeve length measured from shoulder seam. Shoulder measured from arm hole to arm hole.

| Colors           |
|------------------|
| Athletic Heather |
| Light Blue       |
| Light Green      |
| Light Pink       |
| Red              |
| Royal            |
| White            |
|                  |