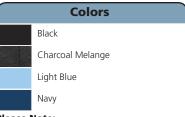

#### Please Note:

Colors shown are approximate and for reference only. For closest match see PMS colors, or for exact match, returnable samples and grommeted samples are available.

| Color Chart |               |                  |            |           |  |  |  |  |  |
|-------------|---------------|------------------|------------|-----------|--|--|--|--|--|
| Colors      | Black         | Charcoal Melange | Light Blue | Navy      |  |  |  |  |  |
| Textile PMS | 19-4006TC     | No Match         | 15-4020TC  | 19-3920TC |  |  |  |  |  |
| General PMS | Process Black | No Match         | 283C       | 533C      |  |  |  |  |  |