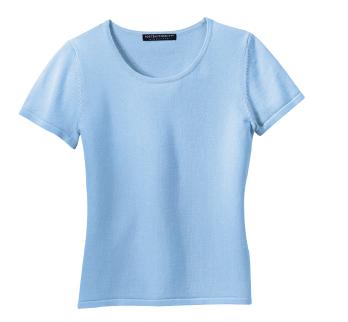

## Ladies Fine-Gauge Short Sleeve Crewneck Sweater

### LSW282

(

- \* 100% combed cotton \* 1 x 1 ribbing \* Hemmed cuff and bottom hem \* Fully fashioned,
- \* Hand knit sleeve stress points \* Shallow scoop neck

| Finished Measurements in Inches |       |      |       |      |      |      |         |         |  |  |
|---------------------------------|-------|------|-------|------|------|------|---------|---------|--|--|
| Size                            | XS    | S    | М     | L    | XL   | XXL  | Plus 1X | Plus 2X |  |  |
| Chest                           | 155   | 16.5 | 17.5  | 18.5 | 20   | 21.5 | 24      | 27      |  |  |
| Body                            | 21.25 | 22   | 22.75 | 23.5 | 24   | 24.5 | 29      | 32      |  |  |
| Sleeve                          | 6     | 6.25 | 6.75  | 7    | 7.25 | 7.5  | 8.5     | 9.5     |  |  |