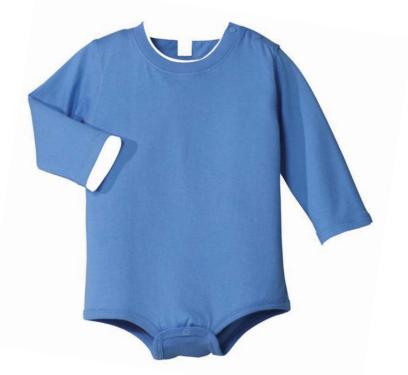

## Infant Long Sleeve 1-Piece with Shoulder Snaps

\*4.1-ounce, 100% ring spun combed cotton \* Dyed-to-match shoulder and bottom snaps \* Contrast double T-style collar and cuffs

12M

11

17.5

9.5

10.75

5.25

3

Care Instructions: Machine wash cold. Wash inside out with like colors. Do not bleach. Tumble dry low. Warm iron if necessary.

| Colors |                        |  |  |
|--------|------------------------|--|--|
|        | Ultramarine Blue/White |  |  |
|        | Candy Pink/White       |  |  |
|        | White/White            |  |  |