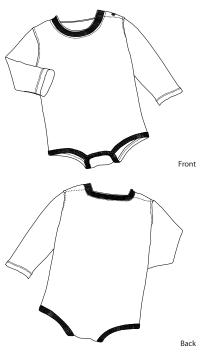

## Infant Long Sleeve 1-Piece with Shoulder Snaps

\*4.1-ounce, 100% ring spun combed cotton \* Dyed-to-match shoulder and bottom snaps \* Contrast double T-style collar and cuffs

12M

11

17.5

9.5

10.75

5.25

3