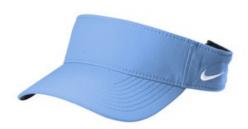

# Nike Dri-FIT Team Performance Visor NKFB5675

This lightweight, three-panel visor features a pre-curved bill and an interior Dri-FIT performance sw eatband that folds down for easy embroidery. Hook and loop closure. The contrast Sw oosh logo is embroidered on the left-side panel. Made of 100% Recycled Polyester.

front

back